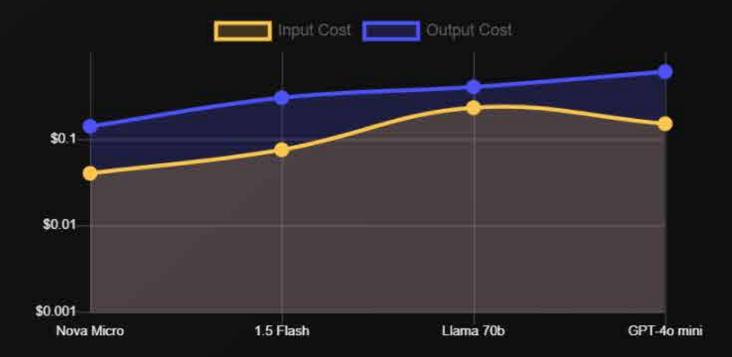

#### Fastest and Most Affordable Models

#### Lowest Latency (TTFT) <sup>(i)</sup>

#### Best in Math (MATH) <sup>(1)</sup>

Cheapest Models <sup>()</sup>

| Output in |        | Tone    |        | Writi |
|-----------|--------|---------|--------|-------|
| English   | $\sim$ | Default | $\sim$ | Def   |