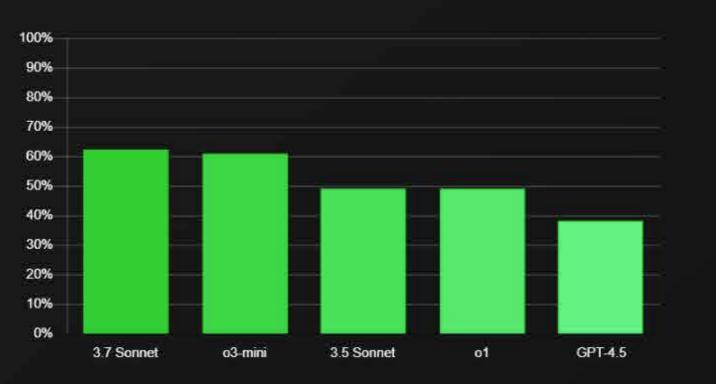

#### Top Models per Task

Best in Reasoning (GPQA Diamond) <sup>①</sup>

#### 100% 90% 80% 70% 60% 50% 40% 30% 20% 10% 0% DeepSeek R1 3.7 Sonnet Grok 3 o3-mini 01